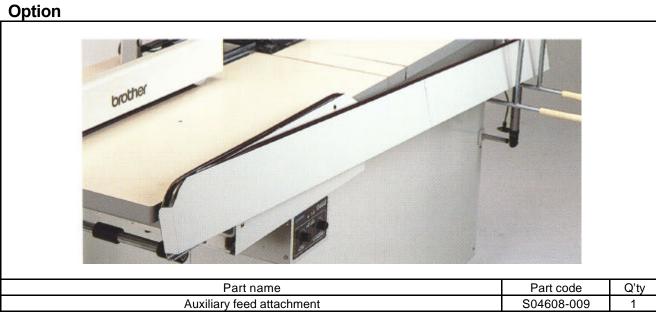

## **Automatic Chainstitch Button Sewer**

**Specifications** 

| Specifications         |                                           |                                                         |                              |                           |              |                           |  |  |
|------------------------|-------------------------------------------|---------------------------------------------------------|------------------------------|---------------------------|--------------|---------------------------|--|--|
| Subclass               | -001<br>-002                              | -003<br>-004                                            | -005<br>-006                 | -101<br>-102              | -103<br>-104 | -105<br>-106              |  |  |
| Sewing pattern         | Invert "C" shape                          | "Z" shape                                               | "X" shape                    | Invert "C" shape          | "Z" shape    | "X" shape                 |  |  |
|                        | Without cross over stitch                 |                                                         | Without cross<br>over stitch | Without cross over stitch |              | Without cross over stitch |  |  |
| Machine head           |                                           | CB3-B917 (Chainstitch button sewer with thread trimmer) |                              |                           |              |                           |  |  |
| Sewing speed           | 1,500 rpm                                 |                                                         |                              |                           |              |                           |  |  |
| Button size            | 9 – 22 mm                                 |                                                         |                              |                           |              |                           |  |  |
| Button thickness       | 1.8 – 3.5 mm                              |                                                         |                              |                           |              |                           |  |  |
| Feed mechanism         | Clamp feeding by DC motor                 |                                                         |                              |                           |              |                           |  |  |
| Feed length X-Y        | $2.5 - 6.5 \times 0 - 6.5 \text{ mm}$     |                                                         |                              |                           |              |                           |  |  |
| Height of presser foot | 14 mm                                     |                                                         |                              |                           |              |                           |  |  |
| No. of stitches        | 8, 16, 32, 6, 12, 24                      |                                                         |                              |                           |              |                           |  |  |
| Needle                 | TQ×1 #16                                  |                                                         |                              |                           |              |                           |  |  |
| Thread trimmer         | Yes                                       |                                                         |                              |                           |              |                           |  |  |
| Auxiliary feed device  |                                           | No Yes                                                  |                              |                           |              |                           |  |  |
| Minimum feeding        |                                           | 1 mm                                                    |                              |                           |              |                           |  |  |
| Button feed time       | 0.35 sec.                                 |                                                         |                              |                           |              |                           |  |  |
| Button loading         | Rear loading                              |                                                         |                              |                           |              |                           |  |  |
| Button arrangement     | Vibration bowl, front-back discrimination |                                                         |                              |                           |              |                           |  |  |
| Individual feeding     | Solenoid                                  |                                                         |                              |                           |              |                           |  |  |
| Machine starter        | Solenoid                                  |                                                         |                              |                           |              |                           |  |  |
| Air consumption        | ·                                         | Max. 23.5 I / min. 2 compressors of 0.375 kW each       |                              |                           |              |                           |  |  |
| Power supply           |                                           | Three phase 220 V, 380 V, 415 V                         |                              |                           |              |                           |  |  |
| Machine<br>dimensions  |                                           | 2,050 (L) × 800 (W) × 1,650 (H) mm                      |                              |                           |              |                           |  |  |