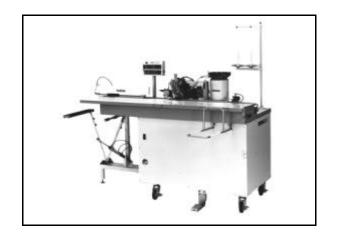

## **BAS-550**

## **Automatic Chainstitch Button Sewer**

**Specifications** 

| Specifications         |                                           |                                                         |                              |                           |              |                           |  |  |
|------------------------|-------------------------------------------|---------------------------------------------------------|------------------------------|---------------------------|--------------|---------------------------|--|--|
| Subclass               | -001<br>-002                              | -003<br>-004                                            | -005<br>-006                 | -101<br>-102              | -103<br>-104 | -105<br>-106              |  |  |
| Sewing pattern         | Invert "C" shape                          | "Z" shape                                               | "X" shape                    | Invert "C" shape          | "Z" shape    | "X" shape                 |  |  |
|                        | Without cross over stitch                 |                                                         | Without cross<br>over stitch | Without cross over stitch |              | Without cross over stitch |  |  |
| Machine head           |                                           | CB3-B917 (Chainstitch button sewer with thread trimmer) |                              |                           |              |                           |  |  |
| Sewing speed           | 1,500 rpm                                 |                                                         |                              |                           |              |                           |  |  |
| Button size            | 9 – 22 mm                                 |                                                         |                              |                           |              |                           |  |  |
| Button thickness       | 1.8 – 3.5 mm                              |                                                         |                              |                           |              |                           |  |  |
| Feed mechanism         | Clamp feeding by DC motor                 |                                                         |                              |                           |              |                           |  |  |
| Feed length X-Y        | $2.5 - 6.5 \times 0 - 6.5 \text{ mm}$     |                                                         |                              |                           |              |                           |  |  |
| Height of presser foot | 14 mm                                     |                                                         |                              |                           |              |                           |  |  |
| No. of stitches        | 8, 16, 32, 6, 12, 24                      |                                                         |                              |                           |              |                           |  |  |
| Needle                 | TQ×1 #16                                  |                                                         |                              |                           |              |                           |  |  |
| Thread trimmer         | Yes                                       |                                                         |                              |                           |              |                           |  |  |
| Auxiliary feed device  |                                           | No Yes                                                  |                              |                           |              |                           |  |  |
| Minimum feeding        |                                           | 1 mm                                                    |                              |                           |              |                           |  |  |
| Button feed time       | 0.35 sec.                                 |                                                         |                              |                           |              |                           |  |  |
| Button loading         | Rear loading                              |                                                         |                              |                           |              |                           |  |  |
| Button arrangement     | Vibration bowl, front-back discrimination |                                                         |                              |                           |              |                           |  |  |
| Individual feeding     | Solenoid                                  |                                                         |                              |                           |              |                           |  |  |
| Machine starter        | Solenoid                                  |                                                         |                              |                           |              |                           |  |  |
| Air consumption        | ·                                         | Max. 23.5 I / min. 2 compressors of 0.375 kW each       |                              |                           |              |                           |  |  |
| Power supply           |                                           | Three phase 220 V, 380 V, 415 V                         |                              |                           |              |                           |  |  |
| Machine<br>dimensions  |                                           | 2,050 (L) × 800 (W) × 1,650 (H) mm                      |                              |                           |              |                           |  |  |