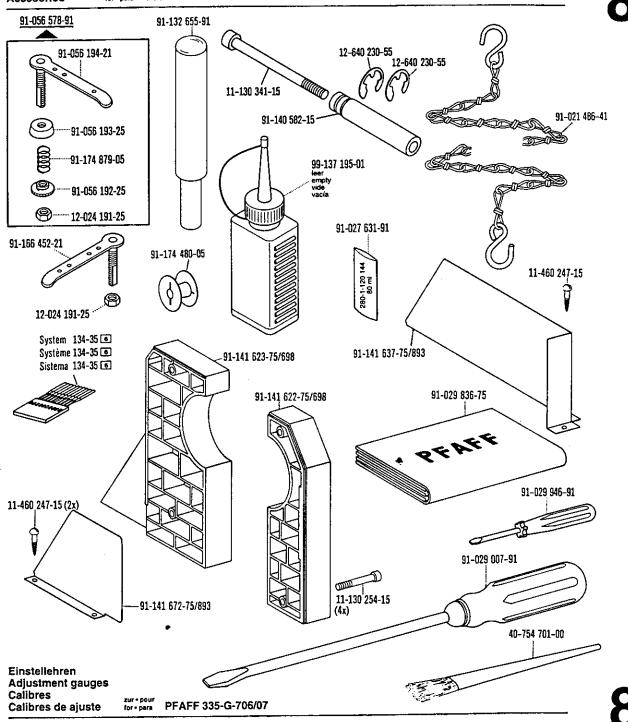

| ntenido                                     | PFAFF 335-G-706/07                                                                                                                                 |                        |
|---------------------------------------------|----------------------------------------------------------------------------------------------------------------------------------------------------|------------------------|
| Register<br>Section<br>Registre<br>Registro |                                                                                                                                                    | Seite<br>Page<br>Págin |
|                                             | Schmiermittel-Übersicht<br>Overview of lubricants<br>Tableau de lubrificants<br>Tabla de lubricantes                                               | 4                      |
| 0                                           | Erläuterungen der Schlüsselzeichen<br>Explanations of codes<br>Légende des codes<br>Explicaciones de los códigos                                   | 5                      |
| 1                                           | Kopfteile<br>Needle head parts<br>Pièces de tête<br>Piezas de la cabeza                                                                            | 7                      |
| 2                                           | Armteile<br>Arm parts<br>Pièces de bras<br>Piezas del brazo                                                                                        | 10                     |
| 3                                           | Grundplattenteile Bedplate parts Pièces du plateau fondamental Piezas del cárter                                                                   | 13                     |
| 4                                           | Gehäuseteile<br>Housing sections<br>Parties du corps<br>Piezas del cárter                                                                          | 15                     |
| 5                                           | Fadenabschneid-Einrichtung Thread trimmer Coupe-fil Contahilos                                                                                     | 16                     |
| 6                                           | Presserfuß-Automatik Automatic presser foot lifter Relève-pied automatique Alzaprensatelas                                                         | 19                     |
| 7                                           | Wartungseinheit Air filter / lubricator Conditionneur d'air comprimé Grupo acondicionador del aire comprimido                                      | 21                     |
| 8                                           | Zubehörteile Accessory parts Accessories Accesorios                                                                                                | 22                     |
| 9                                           | Einstellehren Adjustment gauges Calibres Calibres de ajuste                                                                                        | 23                     |
| 10                                          | Keilriemenscheiben-Tabelie<br>Table of V-belt pulleys<br>Tableau des poulies à gorge en V<br>Tabla de poleas para correas en "V"                   | 24                     |
| 11                                          | Index (Teilenummern/Seitenzahlen) Index (part numbers/page numbers) Index (numéros de pièces, de pages) Index (números de pieza/números de página) | 25                     |
| Anhang<br>Appendix<br>Annexe<br>Anexo       | Unterklassen-Austattung Subclass parts Composition des sous-classes Composición de las subclases                                                   |                        |
|                                             |                                                                                                                                                    |                        |