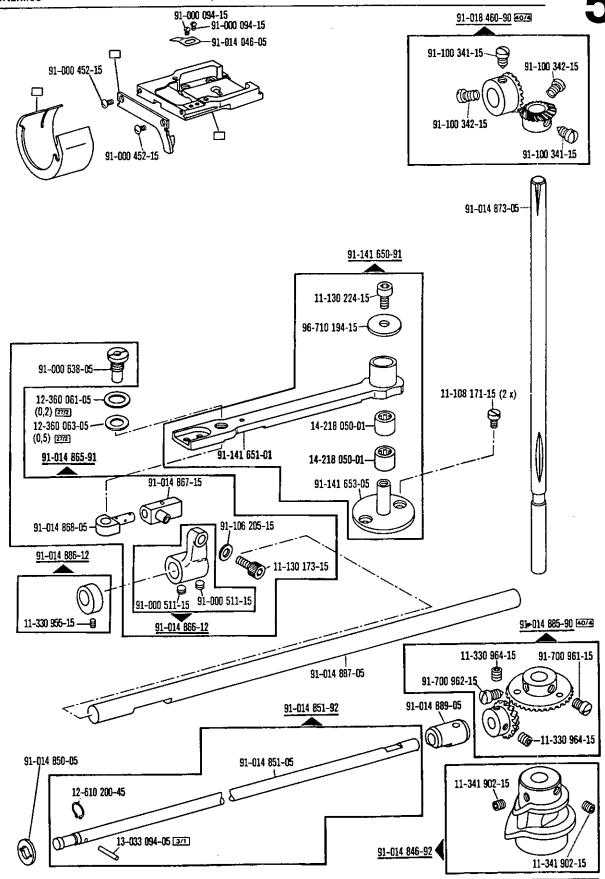

## **PFAFF**

335

Teileliste
Parts list
Liste de pièces
Lista de piezas

Die Inhaltsübersicht auf Seite 3 gibt einen Überblick über die Aufgliederung der Liste. Alle Teile sind so abgebildet, wie sie in der Maschine funktionsmäßig zusammengehören. Die gestrichelten Abbildungen zeigen, wo die daneben abgebildeten Teile hingehören. Einrahmungen auf den Bildseiten zeigen, aus welchen Einzelteilen sich die Gruppenteile zusammensetzen. Nähwerkzeuge und Apparate sind der Unterklassen-Ausstattung zu entnehmen.

For the various sections of this catalogue, please refer to the "Contents" on page 3. The parts are illustrated as they belong together in the machine. The dashed illustrations show where the adjacent parts belong. The framed-in sections on the illustration pages show the individual parts comprising a group. For gauge parts and attachments please refer to the subclass listing. The keys used on the illustration pages (\_\_\_; \_\_\_; \_\_\_\_; \_\_\_\_\_ etc.) are listed and explained in section "0".