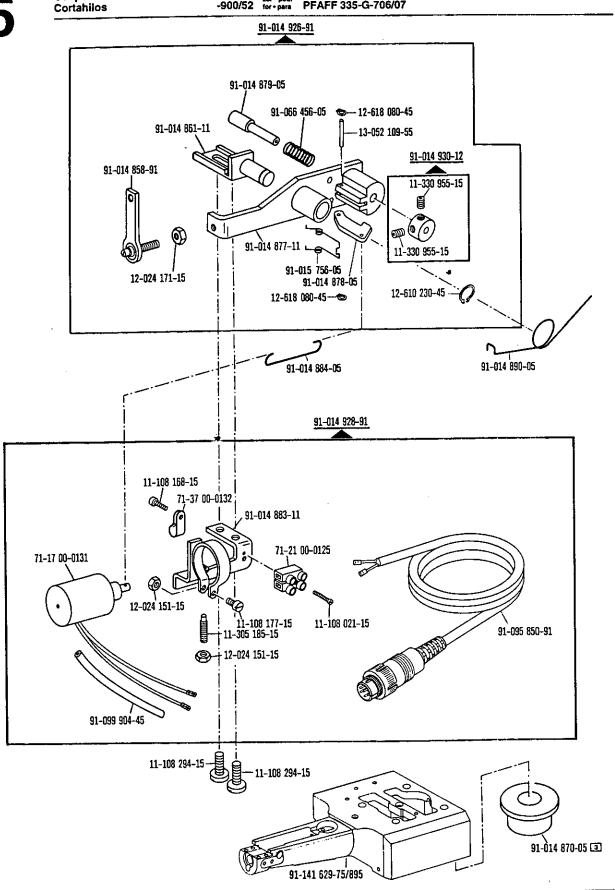

## **PFAFF**

335

Teileliste
Parts list
Liste de pièces
Lista de piezas

Die Inhaltsübersicht auf Seite 3 gibt einen Überblick über die Aufgliederung der Liste. Alle Teile sind so abgebildet, wie sie in der Maschine funktionsmäßig zusammengehören. Die gestrichelten Abbildungen zeigen, wo die daneben abgebildeten Teile hingehören. Einrahmungen auf den Bildseiten zeigen, aus welchen Einzelteilen sich die Gruppenteile zusammensetzen. Nähwerkzeuge und Apparate sind der Unterklassen-Ausstattung zu entnehmen.

For the various sections of this catalogue, please refer to the "Contents" on page 3. The parts are illustrated as they belong together in the machine. The dashed illustrations show where the adjacent parts belong. The framed-in sections on the illustration pages show the individual parts comprising a group. For gauge parts and attachments please refer to the subclass listing. The keys used on the illustration pages (\_\_\_; \_\_\_; \_\_\_\_; \_\_\_\_\_ etc.) are listed and explained in section "0".