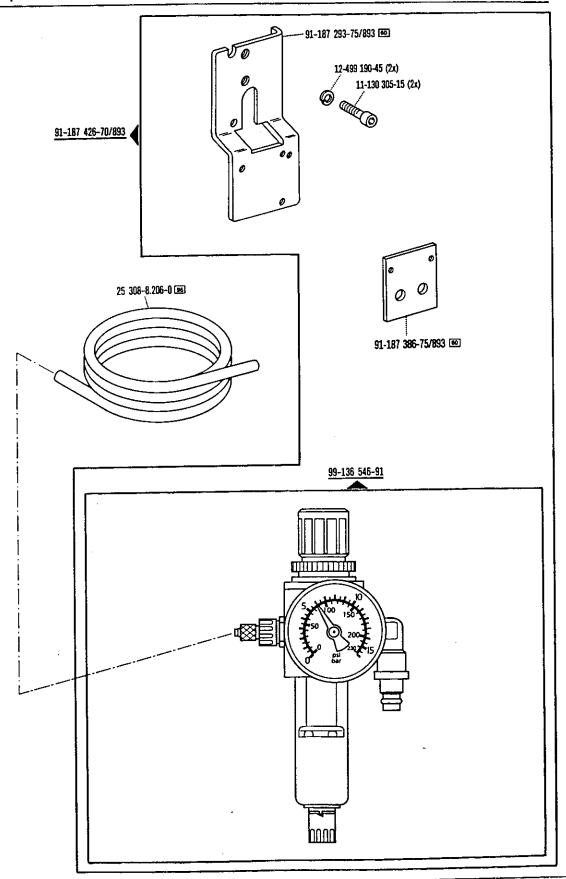

ere grupo acondicionador del aire comprimido -925/03 **Aizaprensatelas** 11-130 293-15 (2x) 91-177 464-75/893 0 12-024 191-15 (2x) 12-335 191-15 (2x) Zur Wartungseinheit For conditioning unit Pour la conditionneur d'air comprimè Para las require grupo acondicionador del aire **308-8.206-0** 18-378 002-91 91-175 514-71/893 15-032 001-45 -032 001-45 18-279 010-05 0 11-130 191-15 — 1 mm 99-133 752-01 (O) (COM) 25 308-8.204-0 96 11-130 191-15 15-032 001-45 15-032 001-45 18-378 001-91 12-499 150-45 11-108 174-15 18-279 010-05 15-032 001-45 18-373 011-91 25 308-8.204-0 📧 91-097 149-15 99-135 350-91 11-460 157-15 15-032 001-45 18-278 005-91 15-032 001-45 99-134 369-91 18-277 001-91 15-032 001-45 15-032 001-45 -99-134 299-91 18-378 001-91 18-372 001-91 15-032 001-45 99-134 452-91 70-37 70-0006





siehe Erläuterungen Register 0
see explanations in section 0
voir tégende registre 0
ver explicaciones del registro 0









| Tabla                                                                                                                                 | de poleas para cori                                                                                      | reas en "V" PFAF                                 | F 335-G-706/07                                                                                                              |                                                                                                                                                                        |