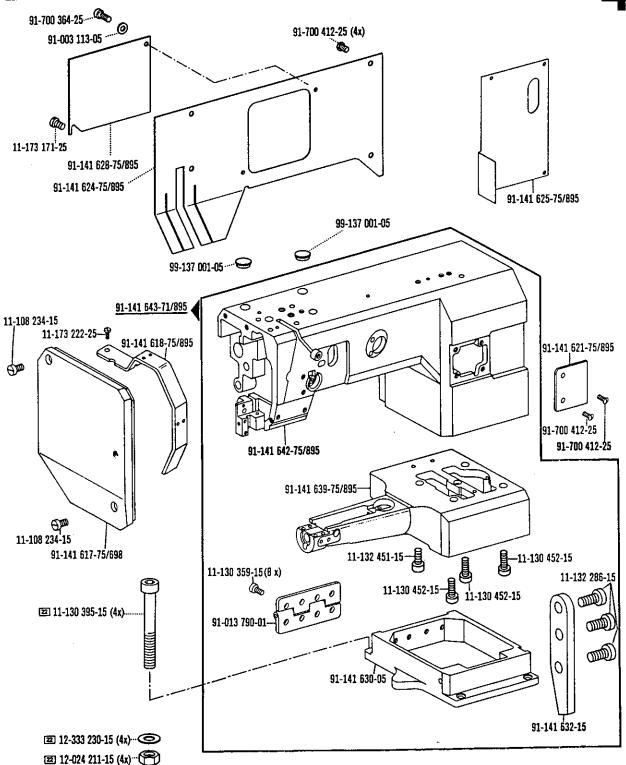

## **PFAFF**

335

Teileliste
Parts list
Liste de pièces
Lista de piezas

Die Inhaltsübersicht auf Seite 3 gibt einen Überblick über die Aufgliederung der Liste. Alle Teile sind so abgebildet, wie sie in der Maschine funktionsmäßig zusammengehören. Die gestrichelten Abbildungen zeigen, wo die daneben abgebildeten Teile hingehören. Einrahmungen auf den Bildseiten zeigen, aus welchen Einzelteilen sich die Gruppenteile zusammensetzen. Nähwerkzeuge und Apparate sind der Unterklassen-Ausstattung zu entnehmen.

For the various sections of this catalogue, please refer to the "Contents" on page 3. The parts are illustrated as they belong together in the machine. The dashed illustrations show where the adjacent parts belong. The framed-in sections on the illustration pages show the individual parts comprising a group. For gauge parts and attachments please refer to the subclass listing. The keys used on the illustration pages (\_\_\_; \_\_\_; \_\_\_\_; \_\_\_\_\_ etc.) are listed and explained in section "0".