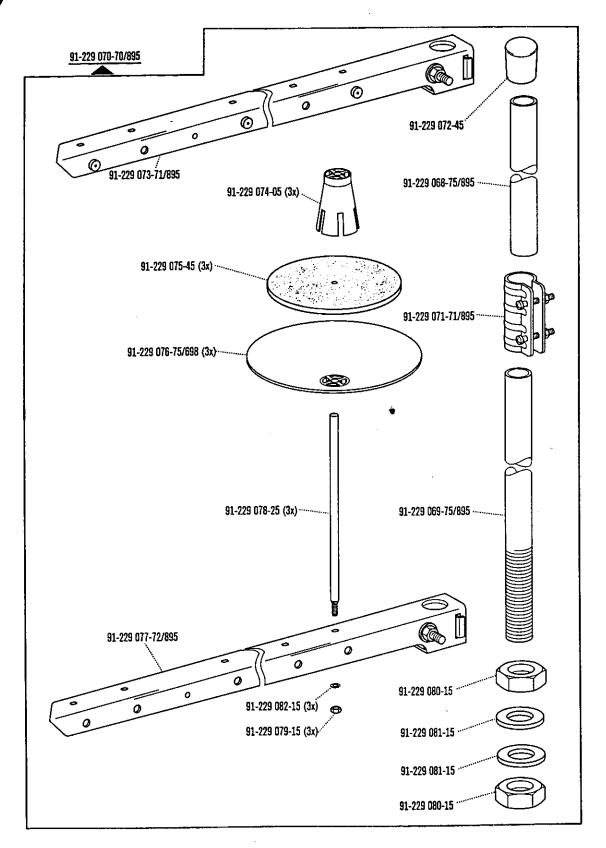

1-15 (2x) 12-335 191-15 (2x) Zur Wartungseinheit For conditioning unit Pour la conditionneur d'air comprimè Para las require grupo acondicionador del aire **308-8.206-0** 18-378 002-91 91-175 514-71/893 15-032 001-45 -032 001-45 18-279 010-05 0 11-130 191-15 — 1 mm 99-133 752-01 (O) (COM) 25 308-8.204-0 96 11-130 191-15 15-032 001-45 15-032 001-45 18-378 001-91 12-499 150-45 11-108 174-15 18-279 010-05 15-032 001-45 18-373 011-91 25 308-8.204-0 📧 91-097 149-15 99-135 350-91 11-460 157-15 15-032 001-45 18-278 005-91 15-032 001-45 99-134 369-91 18-277 001-91 15-032 001-45 15-032 001-45 -99-134 299-91 18-378 001-91 18-372 001-91 15-032 001-45 99-134 452-91 70-37 70-0006





siehe Erläuterungen Register 0
see explanations in section 0
voir tégende registre 0
ver explicaciones del registro 0









| Tabla                                                                                                                                 | de poleas para cori                                                                                      | reas en "V" PFAF                                 | F 335-G-706/07                                                                                                              |                                                                                                                                                                        |                                                                                                                                                                       |
|--------------------------------