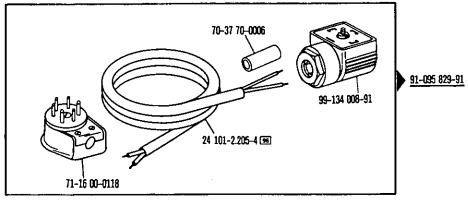

uiere grupo acondicionador del aire comprimido -925/03 **Aizaprensatelas** 11-130 293-15 (2x) 91-177 464-75/893 0 12-024 191-15 (2x) 12-335 191-15 (2x) Zur Wartungseinheit For conditioning unit Pour la conditionneur d'air comprimè Para las require grupo acondicionador del aire **308-8.206-0** 18-378 002-91 91-175 514-71/893 15-032 001-45 -032 001-45 18-279 010-05 0 11-130 191-15 — 1 mm 99-133 752-01 (O) (COM) 25 308-8.204-0 96 11-130 191-15 15-032 001-45 15-032 001-45 18-378 001-91 12-499 150-45 11-108 174-15 18-279 010-05 15-032 001-45 18-373 011-91 25 308-8.204-0 📧 91-097 149-15 99-135 350-91 11-460 157-15 15-032 001-45 18-278 005-91 15-032 001-45 99-134 369-91 18-277 001-91 15-032 001-45 15-032 001-45 -99-134 299-91 18-378 001-91 18-372 001-91 15-032 001-45 99-134 452-91 70-37 70-0006





siehe Erläuterungen Register 0
see explanations in section 0
voir tégende registre 0
ver explicaciones del registro 0









| Tabla                                                                                                                                 | de poleas para cori                                                                                      | reas en "V" PFAF                                 | F 335-G-706/07                                                                                                              |                                                                                                                                                                        |