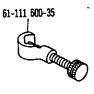

Wirksamer Durchmesser Effective diameter Diamètre effectif Diametro efectivo

| No.           | Seite<br>Page<br>Pages<br>Página | No.           | Seite<br>Page<br>Pages<br>Página | Na.           | Selte<br>Page<br>Pages<br>Página | No.           | Seite Pages<br>Page Págin |
|---------------|----------------------------------|---------------|----------------------------------|---------------|----------------------------------|---------------|---------------------------|
| 11-039 222-15 | 9                                | 11-174 173-15 | 8                                | 12-305 114-15 | 8, 9, 16                         | 15-711 050-51 | 9                         |
| 11-039 225-15 | 9                                | 11-174 233-15 | 7                                | 12-305 144-15 | 8, 9, 22                         | 16-437 010-05 | 24                        |
| 11-108 021-15 | 18                               | 11-210 168-25 | 7,10                             | 12-305 174-15 | 12                               | 16-437 020-05 | 24                        |
| 11-108 084-15 | 16                               | 11-210 207-15 | 19                               | 12-333 230-15 | 15                               | 16-437 040-05 | 24                        |
| 11-108 168-15 | 18                               | 11-210216-15  | 19                               | 12-335-191-15 | 20                               | 16-437 050-05 | 24                        |
| 11-108 171-15 | 8, 14, 17                        | 11-210 273-15 | 11                               | 12-360 061-05 | 14, 17                           | 16-437 060-05 | 24                        |
| 11-108 174-15 | 7, 8, 16, 20                     | 11-250 084-25 | 10,12                            | 12-360 063-05 | 14, 17                           | 16-437 070-05 | 24                        |
| 11-108 177-15 | 8, 18                            | 11-305 185-15 | 18                               | 12-499 150-45 | 20                               | 16-437 080-05 | 24                        |
| 11-108 222-15 | 8                                | 11-314 082-15 | 8                                | 12-499 190-45 | 21                               | 16-437 100-05 | 24                        |
| 11-108 228-15 | 8, 9, 16                         | 11-317 167-15 | 7                                | 12-610 170-45 | 8                                | 16-437 110-05 | 24                        |
| 11-108 234-15 | 15                               | 11-317 908-15 | 7                                | 12-610 190-45 | 8                                | 16-437 120-05 | 24                        |
| 11-108 288-15 | 13                               | 11-330 166-15 | 12                               | 12-610 200-45 | 8, 17                            | 16-437 130-05 | 24                        |
| 11-108 294-15 | 16, 18                           | 11-330 169-15 | 16                               | 12-610 230-45 | 18                               | 16-437 901-05 | 24                        |
| 11-130 173-15 | 9, 14, 17                        | 11-330 220-15 | 8                                | 12-618 080-45 | 18                               | 18-277 001-91 | 20                        |
| 11-130 185-15 | 9                                | 11-330 277-15 | 16                               | 12-640 090-55 | 16                               | 18-278 005-91 | 20                        |
| 11-130 191-15 | 20                               | 11-330 280-15 | 7, 8, 10                         | 12-640 130-55 | 10                               | 18-279 010-05 | 20                        |
| 11-130 224-15 | 8,14,17                          | 11-330 952-15 | 9                                | 12-640 170-55 | 16                               | 18-372 001-91 | 20                        |
| 11-130 227-15 | 12                               | 11-330 955-15 | 17, 18                           | 12-640 230-55 | 23                               | 18-373 011-91 | 20                        |
| 11-130 254-15 | 23                               | 11-330 960-15 | 10                               | 13-033 094-05 | 17                               | 18-378 001-91 | 19, 20                    |
| 11-130 284-15 | 12                               | 11-330 964-15 | 10, 17                           | 13-052 109-55 | 18                               | 18-378 002-91 | 20                        |
| 11-130 293-15 | 20                               | 11-330 968-15 | 8                                | 13-052 199-15 | 11                               | 40-754 701-00 | 23                        |
| 11-130 293-25 | 12                               | 11-335 902-15 | 10, 11                           | 13-064 383-05 | 12                               | 61-111 600-01 | 23                        |
| 11-130 305-15 | 21                               | 11-341 901-15 | 11                               | 14-017 121-91 | 11                               | 61-111 600-35 | 23                        |
| 11-130 341-15 | 23                               | 11-341 902-15 | 11,17                            | 14-215 007-23 | 8                                | 70-37 70-0006 | 20                        |
| 11-130 359-15 | 11,15                            | 11-460 157-15 | 20                               | 14-215 013-23 | 8                                | 71-1600-0118  | 20                        |
| 11-130 395-15 | 15                               | 11-460 247-15 | 23                               | 14-215 022-33 | 7,8                              | 71-17 00-0131 | 18                        |
| 11-130 452-15 | 15                               | 11-721 482-15 | 10                               | 14-215 046-33 | 7                                | 71-21 00-0125 | 18                        |
| 11-130 955-15 | 12                               | 12-005 195-15 | 12, 19                           | 14-215 049-33 | 8                                | 71-37 00-0132 | 18                        |
| 11-132 286-15 | 15                               | 12-024 151-15 | 18                               | 14-215 238-23 | 9                                | 91-000 086-15 | 14                        |
| 11-132 451-15 | 15                               | 12-024 171-15 | 18                               | 14-218 050-01 | 14, 17                           | 91-000 094-15 | 17                        |
| 11-173 171-25 | 15                               | 12-024 191-15 | 20                               | 14-602 901-01 | 10                               | 91-000 152-15 | 12                        |
| 11-173 177-25 | 7                                | 12-024 191-25 | 23                               | 14-755 043-01 | 19                               | 91-000 250-15 | 13                        |
| 11-173 222-25 | 15                               | 12-024 211-15 | 15                               | 15-032 001-45 | 19, 20                           | 91-000 277-25 | 14                        |