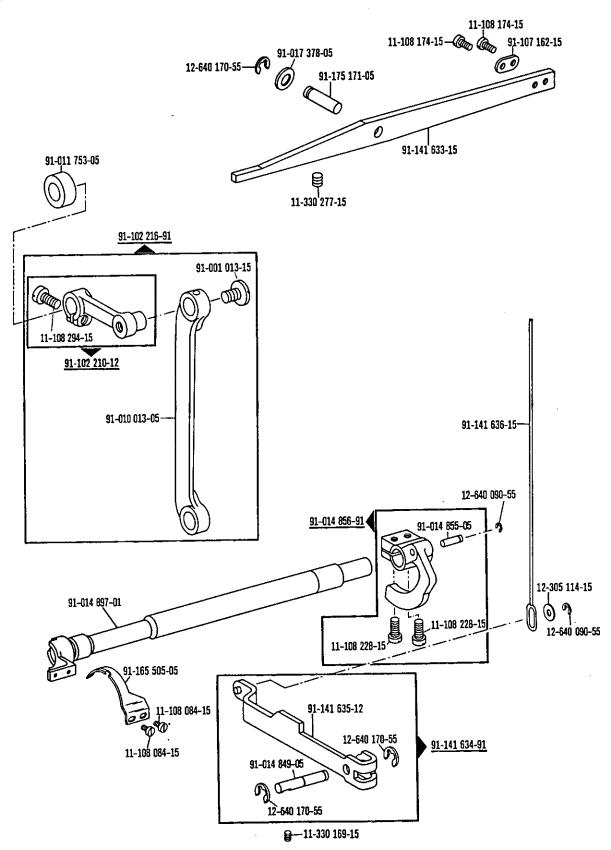

## **PFAFF**

335

Teileliste
Parts list
Liste de pièces
Lista de piezas

Die Inhaltsübersicht auf Seite 3 gibt einen Überblick über die Aufgliederung der Liste. Alle Teile sind so abgebildet, wie sie in der Maschine funktionsmäßig zusammengehören. Die gestrichelten Abbildungen zeigen, wo die daneben abgebildeten Teile hingehören. Einrahmungen auf den Bildseiten zeigen, aus welchen Einzelteilen sich die Gruppenteile zusammensetzen. Nähwerkzeuge und Apparate sind der Unterklassen-Ausstattung zu entnehmen.

For the various sections of this catalogue, please refer to the "Contents" on page 3. The parts are illustrated as they belong together in the machine. The dashed illustrations show where the adjacent parts belong. The framed-in sections on the illustration pages show the individual parts comprising a group. For gauge parts and attachments please refer to the subclass listing. The keys used on the illustration pages (\_\_\_; \_\_\_; \_\_\_\_; \_\_\_\_\_ etc.) are listed and explained in section "0".