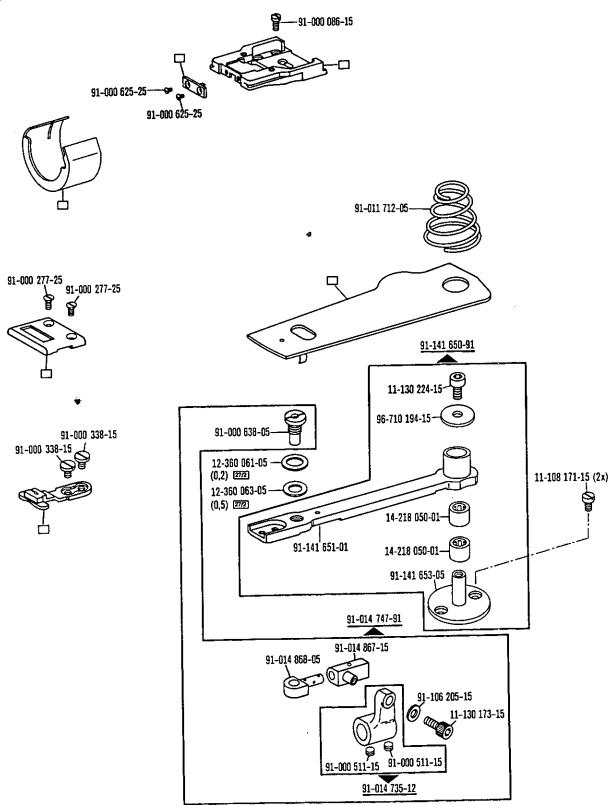

  No guarantee is assumed that this part will fit the mating part; it is best to order a complete assembly. Aucune garantie ne pourra être assurée quant à la précision d'ajustage de cette pièce avec la pièce correspondante; il est indiqué de commander un mécanisme complet Al montar esta pieza no se asume garantía alguna en cuanto a la tolerancia y precisión de ajuste respecto a la pieza correspondiente; por esta razón se recomienda pedir el grup completo.
- Tränken mit 280-1-120 144, Bestellnummer siehe Seite 4.
  Soak with 280-1-120 144, for stock number see page 4.
  Imbiber d'huile 280-1-120 144; n°. de commande, voir page 4.
  Empape con aceite 280-1-120 144, para el número de pedido véase la página 4.
- Fetten mit 280-1-120 247, Bestellnummer siehe Seite 4.
  Grease with 280-1-120 247, for stock number see page 4.
  Graisser avec de la graisse 280-1-120 247; no. de commande,voir page 4.
  Engrase con grasa 280-1-120 247, para el N° de pedido véase la página 4.
- Fetten mit 280-1-120 243, Bestellnummer siehe Seite 4.
  Grease with 280-1-120 243, for stock number see page 4.
  Graisser avec de la graisse 280-1-120 243; no. de commande, voir page 4.
  Engrase con grasa 280-1-120243 para el N° pedido véase la página 4.
- Fetten mit 280-1-120 205, Bestellnummer siehe Seite 4.
  Grease with 280-1-120 205, for stock number see page 4.
  Graisser avec de la graisse 280-1-120 205; no. de commande, voir page 4.
  Engrase con grasa 280-1-120 205, para el N° de pedido véase la página 4.
- 60 Wahlweise Optional Au choix Opcional
- Y-Werte bei Bestellung angeben.
  Please state x-values on order.
  Indiquer les valeurs "x" à la commande.
  Indiquese en los pedidos los valores "x".
- 96 Länge angeben.
  State lenght.
  Préciser longueur.
  Indíquese la largura.

siehe Erläuterungen Register 0 see explanations in section 0 voir légende registre 0 ver explicaciones del registro 0

siehe Erfäuterungen Register 0
see explanations in section 0
voir légende registre 0
ver explicaciones del registro 0