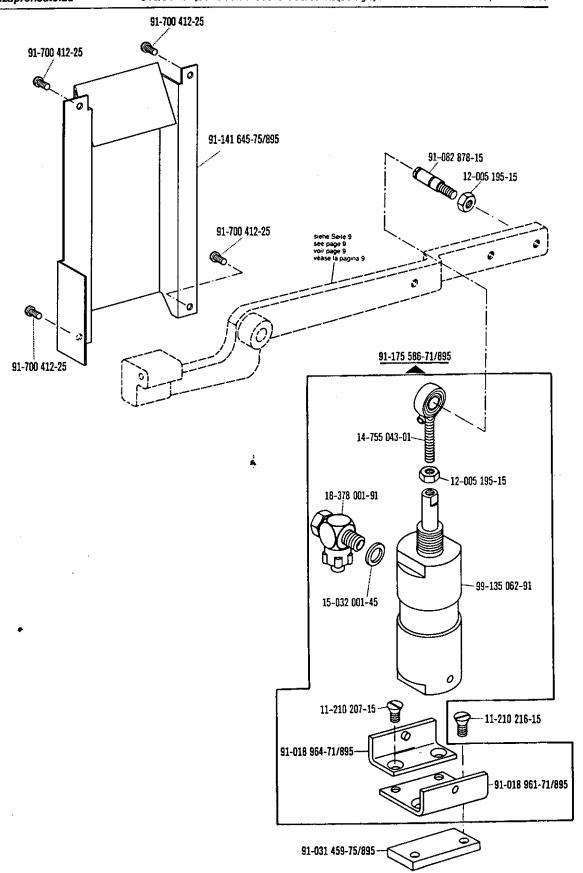

ndiquer les valeurs "x" à la commande.
  Indiquese en los pedidos los valores "x".
- 96 Länge angeben.
  State lenght.
  Préciser longueur.
  Indíquese la largura.





siehe Erläuterungen Register 0 see explanations in section 0 voir légende registre 0 ver explicaciones del registro 0



siehe Erfäuterungen Register 0
see explanations in section 0
voir légende registre 0
ver explicaciones del registro 0

siehe Erläuterungen Register 0
see explanations in section 0
voir légende registre 0
ver explicaciones del registro 0





siehe Erläuterungen Register 0
see explanations in section 0
voir légende registre 0
ver explicaciones del registro 0

-11-130 284-15













siehe Erläuterungen Register 0 see explanations in section 0 voir légende registre 0 ver explicaciones del registro 0





-910/04 tor-para PFAFF 335-G-706/07 Requiere grupo acondicionador del aire comprimido -925/03 **Aizaprensatelas** 11-130 293-15 (2x) 91-177 464-75/893 0 12-024 191-15 (2x) 12-335 191-15 (2x) Zur Wartungseinheit For conditioning unit Pour la conditionneur d'air comprimè Para las require grupo acondicionador del aire **308-8.206-0** 18-378 002-91 91-175 514-71/893 15-032 001-45 -032 001-45 18-279 010-05 0 11-130 191-15 — 1 mm 99-133 752-01 (O) (COM) 25 308-8.204-0 96 11-130 191-15 15-032 001-45 15-032 001-45 18-378 001-91 12-499 150-45 11-108 174-15 18-279 010-05 15-032 001-45 18-373 011-91 25 308-8.204-0 📧 91-097 149-15 99-135 350-91 11-460 157-15 15-032 001-45 18-278 005-91 15-032 001-45 99-134 369-91 18-277 001-91 15-032 001-45 15-032 001-45 -99-134 299-91 18-378 001-91 18-372 001-91 15